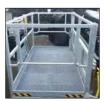

## FIXED SLEWING ROOFER PLATFORM

- Maximum safety in people lifting.
- Forward front opening possible only if sensors are in contact with the roof.
- Total capacity 1000kg- of which 400kg can be applied of the overhanging part.
- Legally approved for 3 people (platform capacity includes 3 workers).

2 roof presence sensors

Sliding bar access on each side

Safety: sensors prevent from platform movements when front part is opened

|                                            | NC 2.3 x 1.2 |
|--------------------------------------------|--------------|
| Platform capacity (including workers) (kg) | 1000         |
| Working width (m)                          | 2.3          |
| Slewing                                    | +/- 90°      |
| Number of people (legally approved)        | 3            |
| Weight (kg)                                | 1098         |