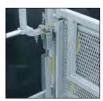

2 roof presence sensors

Sliding bar access on each side

Safety: sensors prevent from platform movements when front part is opened

|                                            | NC 2.3 x 1.2 |
|--------------------------------------------|--------------|
| Platform capacity (including workers) (kg) | 1000         |
| Working width (m)                          | 2.3          |
| Slewing                                    | +/- 90°      |
| Number of people (legally approved)        | 3            |
| Weight (kg)                                | 1098         |