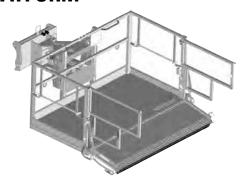

## FIXED SLEWING ROOFER PLATFORM

- Maximum safety in people lifting.
- Forward front opening possible only if sensors are in contact with the roof.
- Total capacity 1000kg- of which 400kg can be applied of the overhanging part.
- Legally approved for 3 people (platform capacity includes 3 workers).

2 roof presence sensors

Sliding bar access on each side

Safety: sensors prevent from platform movements when front part is opened

|                                            | NC 2.3 x 1.2 |
|--------------------------------------------|--------------|
| Platform capacity (including workers) (kg) | 1000         |
| Working width (m)                          | 2.3          |
| Slewing                                    | +/- 90°      |
| Number of people (legally approved)        | 3            |
| Weight (kg)                                | 1098         |